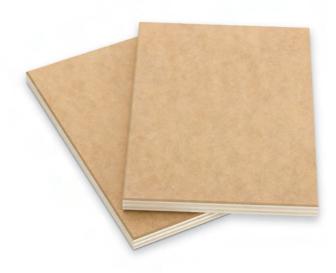

# EUROPEAN POPLAR PLYWOOD WITH HDF OUTER LAYERS

Lightweight 100% European poplar panel, finished with thin, 2.0 mm HDF outer layers, with high surface quality achieve a uniform finish.

The exceptional surface quality of the HDF allows for consistent finishes with any type of paint and finish, such as laminates or decorative veneers with natural wood. Not suitable for TFL application.

Efficiency HDF panels are made of premium single-piece core veneers from European sustainable poplar farms that provide extraordinarily lightweight panels making them easy to machine, virtually void-free with no telegraphing, exceptional bond quality, flatness, stability, and machining properties.