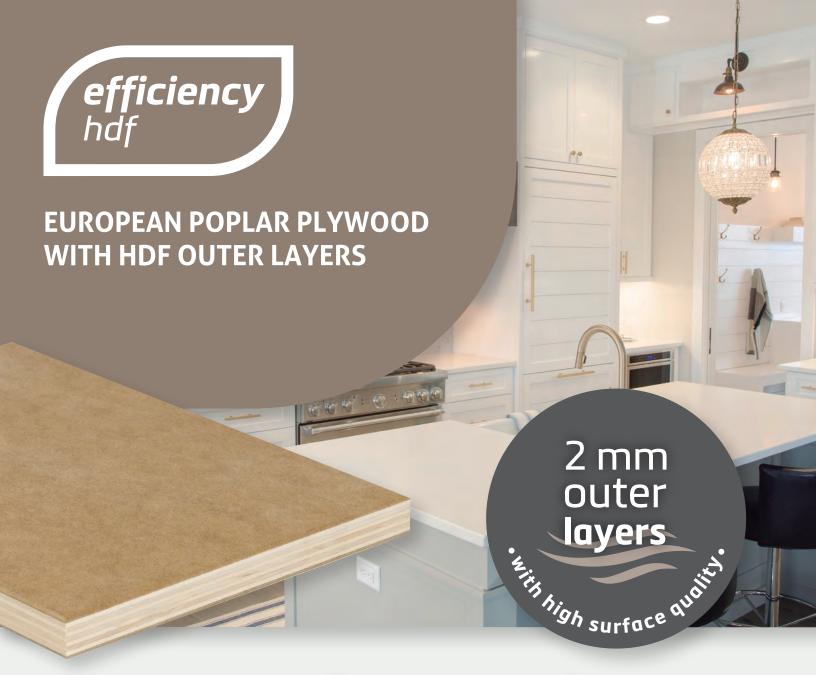

# EUROPEAN POPLAR PLYWOOD WITH HDF OUTER LAYERS

Lightweight 100% European poplar panel, finished with thin, 2.0 mm HDF outer layers, with high surface quality achieve a uniform finish.

The exceptional surface quality of the HDF allows for consistent finishes with any type of paint and finish, such as laminates or decorative veneers with natural wood. Not suitable for TFL application.

Efficiency HDF panels are made of premium single-piece core veneers from European sustainable poplar farms that provide extraordinarily lightweight panels making them easy to machine, virtually void-free with no telegraphing, exceptional bond quality, flatness, stability, and machining properties.